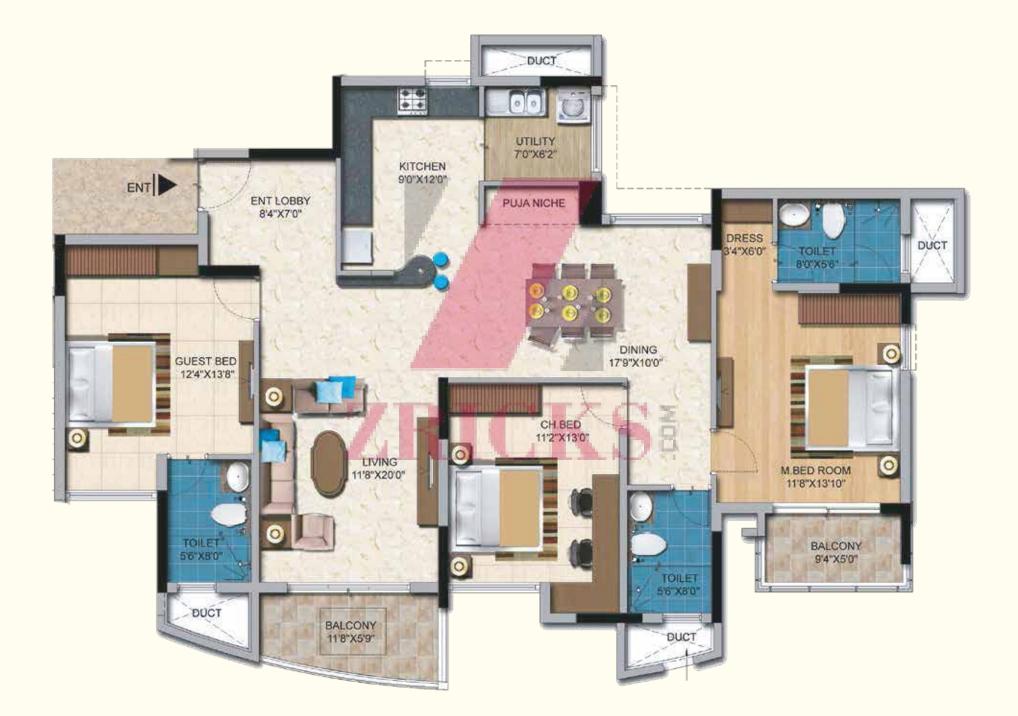

sin in in all bathroom
- European Water Closet (EWC)

#### ELECTRICAL:

• TV, Telephone & AC point in all bedrooms and living area

#### DOORS:

- Main door of teak wood frame & Veneer finish door shutter on both sides
- Internal doors of salwood frame & v architraves.
- Internal shutters with enamel painting.

#### WINDOWS:

- UPVC windows with mosquito mesh
- Ventilators for toilets





\_ |

- <sub>1</sub>

1



# Floor Plans & Unit Plans

S'S

\_ |

- <sub>1</sub>

# Tower A: Typical Floor Plan

#### 3BHK + Servant

3 BHK + 3T



3 BHK + Servant

3 BHK + 3T

# Tower B: Typical Floor Plan

#### 3 BHK + 3T

3 BHK + Servant



Ē

3 BHK + Servant

# Tower C: Typical Floor Plan

\_ |

3 BHK + 3T

3 BHK + 3T



\_

Ē

3 BHK + 3T

# 3BHK + 3T - 1960 Sqft.

-



# 3BHK + 3T - 2005 Sqft.

\_



# 3BHK + 3T - 2193 Sqft.

\_ |

-



1

## 3BHK + Servant - 2226 Sqft.

-





Luxuria, Malleshwaram



Magnificia, Old madras road



Cadenza, Kudlu gate junction



Aspire, Hennur main road





East Crest, Old madras road



Greenage, Hosur main road



Laurel Heights, Hessarghatta main road



Senorita, Sarjapur main road



Divinity, Mysore Road



Pipal Tree, Magadi Main Road



Northland, Hennur Main Road

## ONGOING PROJECTS IN OTHER CITIES





Water`s Edge, Goa

H & M Royal, Pune



Navaratna Residency, Coimbatore



\_ '

Corporate Office: Salarpuria Windsor, No. 3, Ulsoor Road, Bangalore-560 042, Karnataka, India. Tel: +91 80 42699000 Fax: +91 80 42699011

• Bangalore • Kolkatta • Hyderabad • Pune • Jaipur • Vizag • Goa • Coimbatore Call toll free: 1800 121 3344 www.sattvagro