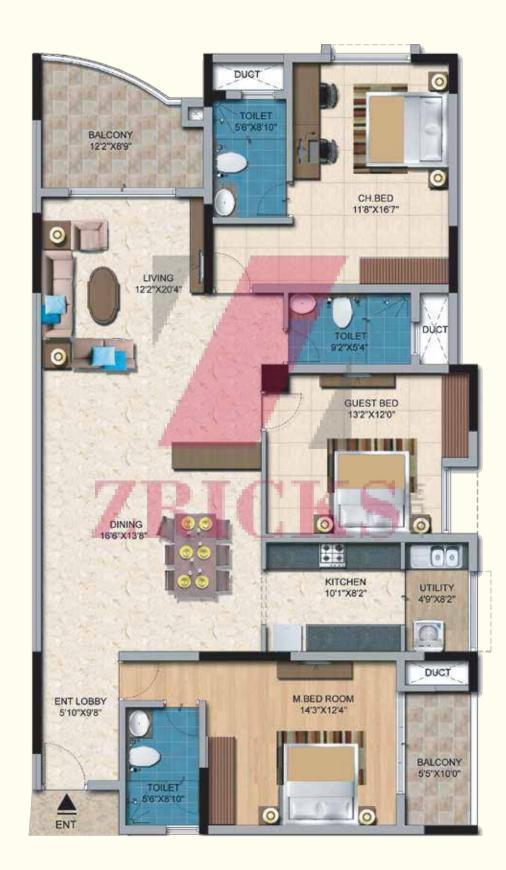

## 3BHK + Servant - 2226 Sqft.

-

Luxuria, Malleshwaram

Magnificia, Old madras road

Cadenza, Kudlu gate junction

Aspire, Hennur main road

East Crest, Old madras road

Greenage, Hosur main road