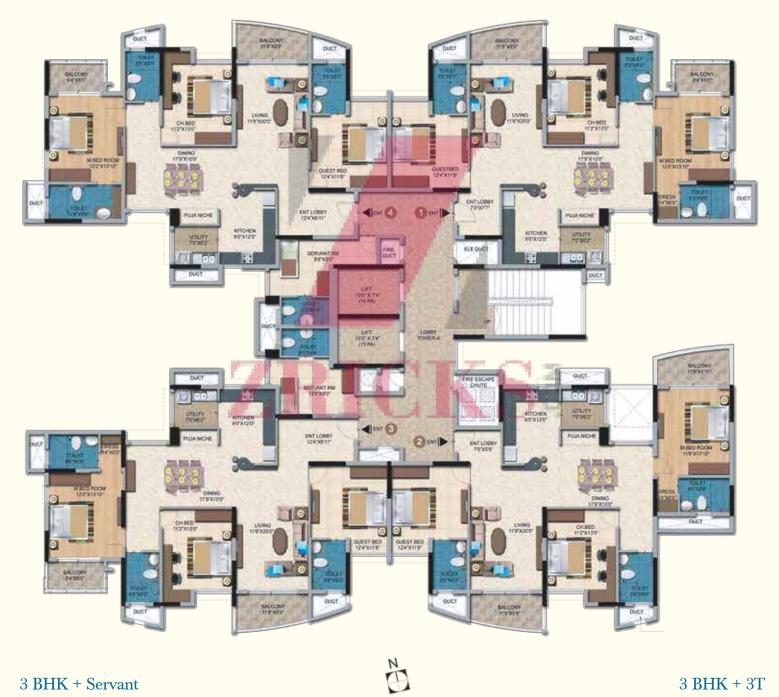

# Tower A: Typical Floor Plan

#### 3BHK + Servant

3 BHK + 3T

3 BHK + Servant

3 BHK + 3T