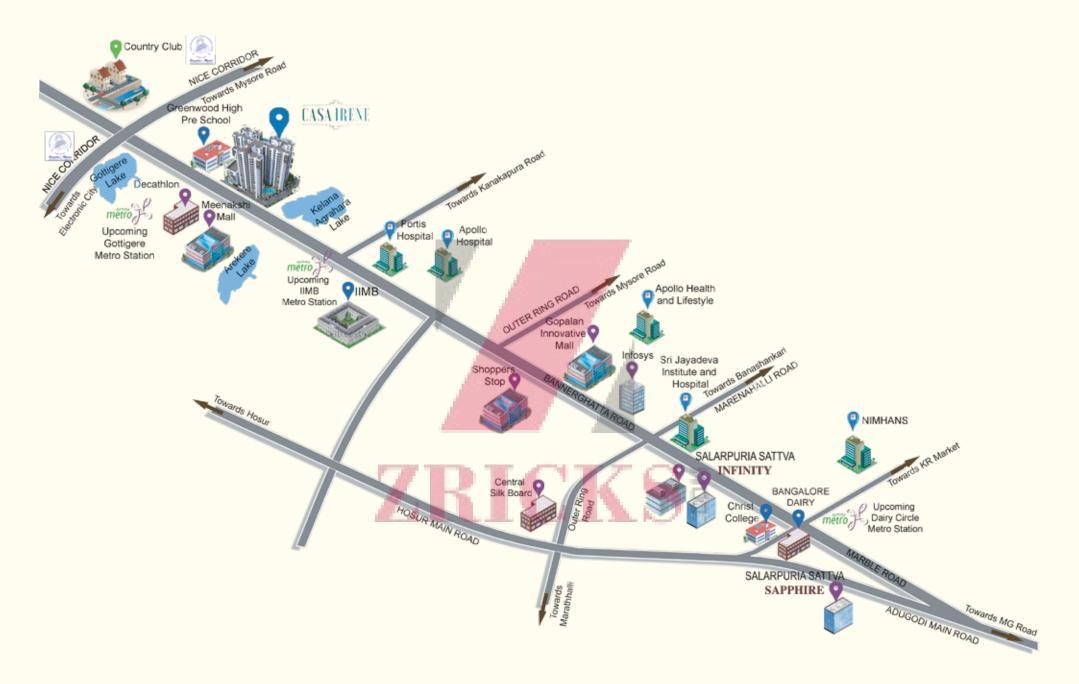

# CONVENIENTLY LOCATED TO MAKE THE PERFECT CONNECTIONS.

When you have a home like Casa Irene, it's only natural that you'd want to spend most of your time there. But in case if you want to step out, you have plenty of options close by. The Mennakshi Mall is a famous destination for a weekend time out with family. And if you are a sports enthusiast, here is good news. Decathlon is right opposite. At a stone's throw away you have top educational institutions, namely Greenwood High International School, Ryan International, DPS Public School and The Samhita Academy for your children. There is also Fortis, Apollo and Sri Jayadeva Institute of Cardiology within reach. In short, Casa Irene brings the best of everything that Bangalore offers, right at your doorstep.