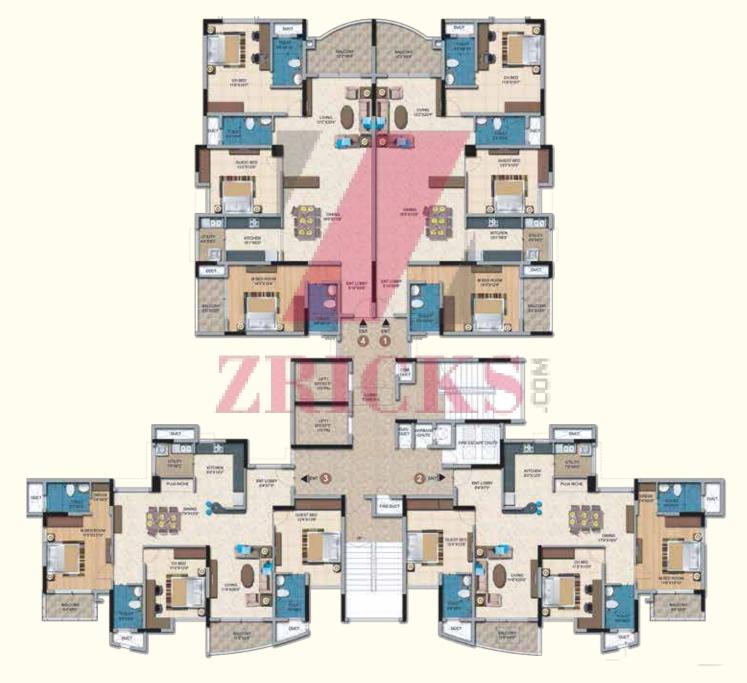

r all the toilets
- Health faucet for all the toilets
- Granite counter top washbasin in in all bathroom
- European Water Closet (EWC)

#### ELECTRICAL:

• TV, Telephone & AC point in all bedrooms and living area

#### DOORS:

- Main door of teak wood frame & Veneer finish door shutter on both sides
- Internal doors of salwood frame & v architraves.
- Internal shutters with enamel painting.

#### WINDOWS:

- UPVC windows with mosquito mesh
- Ventilators for toilets





\_ |

- <sub>1</sub>

1



# Floor Plans & Unit Plans

S'S

\_ |

- <sub>1</sub>

# Tower A: Typical Floor Plan

#### 3BHK + Servant

3 BHK + 3T



3 BHK + Servant

3 BHK + 3T

# Tower B: Typical Floor Plan

#### 3 BHK + 3T

3 BHK + Servant



Ē

3 BHK + Servant

# Tower C: Typical Floor Plan

\_ |

3 BHK + 3T

3 BHK + 3T



\_

Ē

3 BHK + 3T

# 3BHK + 3T - 1960 Sqft.

-



# 3BHK + 3T - 2005 Sqft.

\_



# 3BHK + 3T - 2193 Sqft.

\_ |

-



1

## 3BHK + Servant - 2226 Sqft.

-





Luxuria, Malleshwaram



Magnificia, Old madras road



Cadenza, Kudlu gate junction



Aspire, Hennur main road





East Crest, Old madras road



Greenage, Hosur main road



Laurel Heights, Hessarghatta main road



Senorita, Sarjapur main road



Divinity, Mysore Road



Pipal Tree, Magadi Main Road



Northland, Hennur Main Road

## ONGOING PROJECTS IN OTHER CITIES





Water`s Edge, Goa

H & M Royal, Pune



Navaratna Residency, Coimbatore



\_ '

Corporate Office: Salarpuria Windsor, No. 3, Ulsoor Road, Bangalore-560 042, Karnataka, India. Tel: +91 80 42699000 Fax: +91 80 42699011

• Bangalore • Kolkatta • Hyderabad • Pu