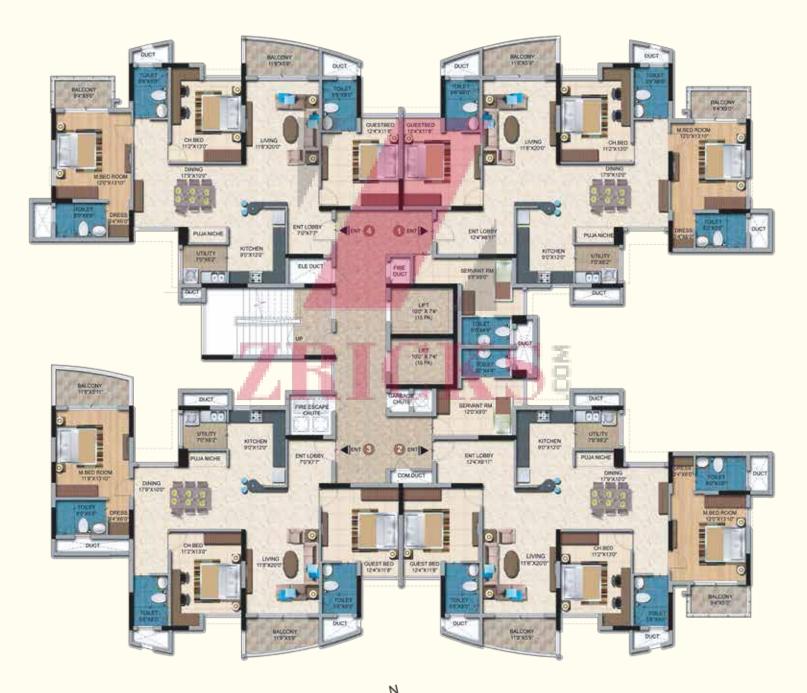

# Tower B: Typical Floor Plan

#### 3 BHK + 3T

3 BHK + Servant

Ē

3 BHK + Servant