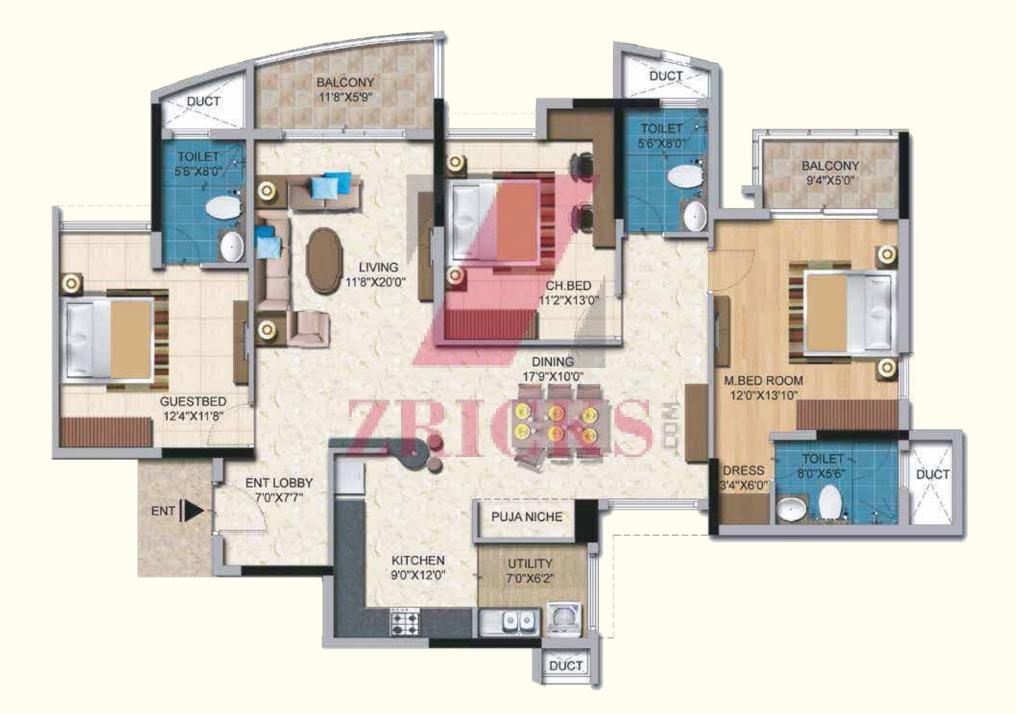

ets
- Granite counter top washbasin in in all bathroom
- European Water Closet (EWC)

#### ELECTRICAL:

• TV, Telephone & AC point in all bedrooms and living area

#### DOORS:

- Main door of teak wood frame & Veneer finish door shutter on both sides
- Internal doors of salwood frame & v architraves.
- Internal shutters with enamel painting.

#### WINDOWS:

- UPVC windows with mosquito mesh
- Ventilators for toilets





\_ |

- <sub>1</sub>

1



# Floor Plans & Unit Plans

S'S

\_ |

- <sub>1</sub>

# Tower A: Typical Floor Plan

#### 3BHK + Servant

3 BHK + 3T



3 BHK + Servant

3 BHK + 3T

# Tower B: Typical Floor Plan

#### 3 BHK + 3T

3 BHK + Servant



Ē

3 BHK + Servant

# Tower C: Typical Floor Plan

\_ |

3 BHK + 3T

3 BHK + 3T



\_

Ē

3 BHK + 3T

# 3BHK + 3T - 1960 Sqft.

-



# 3BHK + 3T - 2005 Sqft.

\_



# 3BHK + 3T - 2193 Sqft.

\_ |

-



1

## 3BHK + Servant - 2226 Sqft.

-





Luxuria, Malleshwaram



Magnificia, Old madras road



Cadenza, Kudlu gate junction



Aspire, Hennur main road





East Crest, Old madras road



Greenage, Hosur main road



Laurel Heights, Hessarghatta main road



Senorita, Sarjapur main road



Divinity, Mysore Road



Pipal Tree, Magadi Main Road



Northland, Hennur Main Road

## ONGOING PROJECTS IN OTHER CITIES





Water`s Edge, Goa

H & M Royal, Pune



Navaratna Residency, Coimbatore



\_ '

Corporate Office: Salarpuria Windsor, No. 3, Ulsoor Road, Bangalore-560 042, Karnataka, India. Tel: +91 80 42699000 Fax: +91 80 42699011

• Bangalore • Kolkatta • Hyderabad • Pune • Jaipur • Vizag • Goa • Coimbatore Call toll f