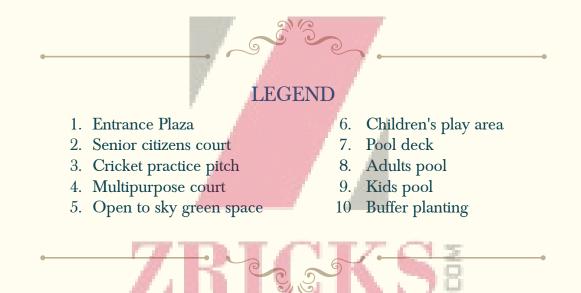

ight

#### KITCHEN:

- Provision for water heater and purifier fixing
- Inlet and outlet for washing machine and dish washer

C, S

www.Zricks.com

V.

60

\_ I

www.Zricks.com

NO.



#### TOILETS:

- Chromium plated fittings with single lever diverter
- Shower partition in master bathroom toilet
- Hot and cold wall mixer for all the toilets
- Health faucet for all the toilets
- Granite counter top washbasin in in all bathroom
- European Water Closet (EWC)

#### ELECTRICAL:

• TV, Telephone & AC point in all bedrooms and living area

#### DOORS:

- Main door of teak wood frame & Veneer finish door shutter on both sides
- Internal doors of salwood frame & v architraves.
- Internal shutters with enamel painting.

#### WINDOWS:

- UPVC windows with mosquito mesh
- Ventilators for toilets





\_ |

- <sub>1</sub>

1



# Floor Plans & Unit Plans

S'S

\_ |

- <sub>1</sub>

# Tower A: Typical Floor Plan

#### 3BHK + Servant

3 BHK + 3T



3 BHK + Servant

3 BHK + 3T

# Tower B: Typical Floor Plan

#### 3 BHK + 3T

3 BHK + Servant



Ē

3 BHK + Servant

# Tower C: Typical Floor Plan

\_ |

3 BHK + 3T

3 BHK + 3T



\_

Ē

3 BHK + 3T

# 3BHK + 3T - 1960 Sqft.

-



# 3BHK + 3T - 2005 Sqft.

\_



# 3BHK + 3T - 2193 Sqft.

\_ |

-



1

## 3BHK + Servant - 2226 Sqft.

-





Luxuria, Malleshwaram



Magnificia, Old madras road



Cadenza, Kudlu gate junction



Aspire, Hennur main road





East Crest, Old madras road



Greenage, Hosur main road



Laurel Heights, Hessarghatta main road



Senorita, Sarjapur main road



Divinity, Mysore Road



Pipal Tree, Magadi Main Road



N