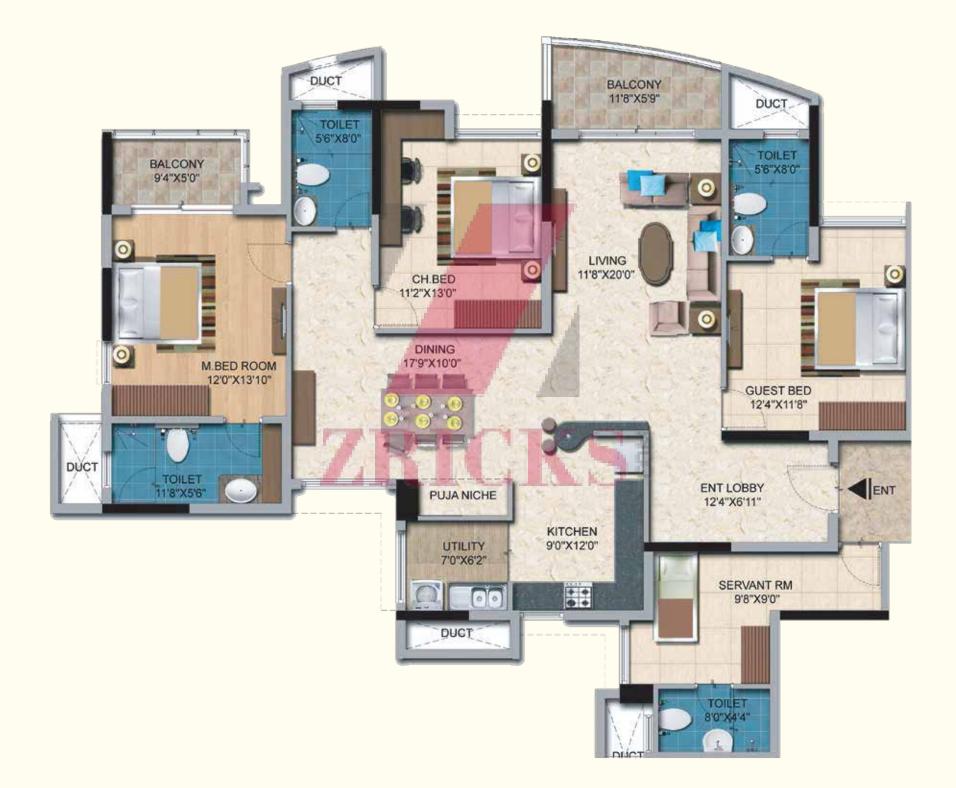

## 3BHK + Servant - 2226 Sqft.

-

Luxuria, Malleshwaram

Magnificia, Old madras road

Cadenza, Kudlu gate junction

Aspire, Hennur main road

East Crest, Old madras road

Greenage, Hosur main road